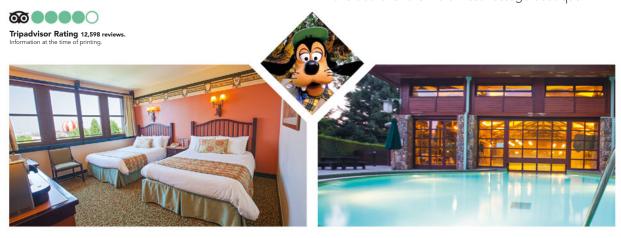

#### POOMS

Cosy lodge-style rooms are enchantingly decorated with subtle references to *Bambi*. We recommend you stay in a *Golden Forest Club* room or suite if you'd like to enjoy exclusive benefits such as dedicated private check-in and a hotel lounge for gourmet breakfast and teatime.

#### **ACTIVITIES**

There's action-packed fun for all! In the *Quarry Pool* and *Health Club*, you'll find heated indoor and outdoor pools, water games, slides and a fitness room, while a kids' corner and encounters with Goofy, Max or their friends can be found in this Disney® Hotel. For all your holiday provisions and magical souvenirs, make tracks for the *Northwest Passage* boutique.