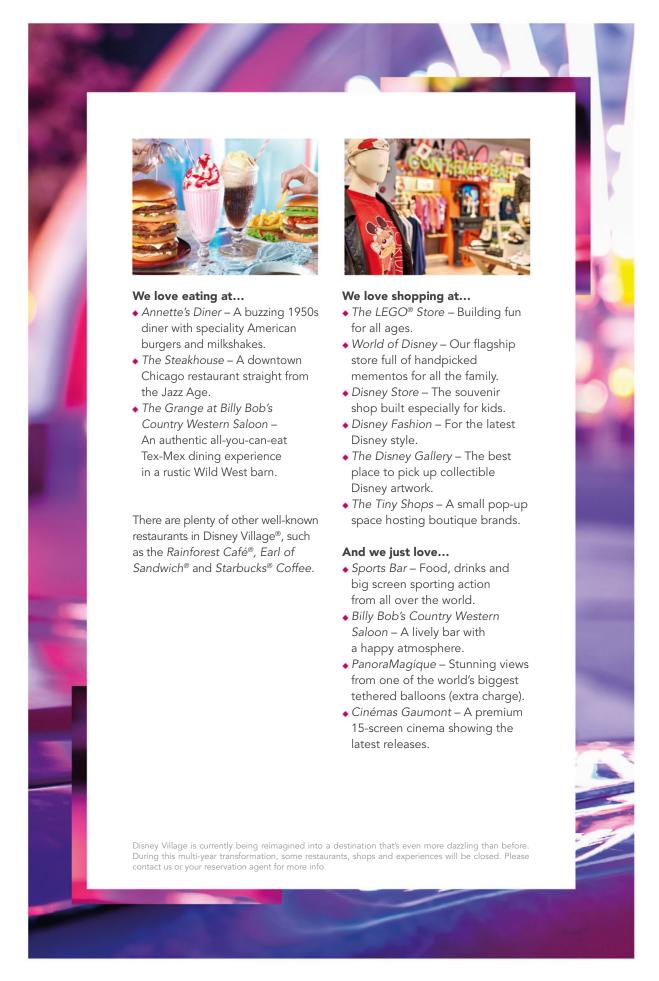

# DISNEY DINING

With over 50 perfectly-themed restaurants serving up a huge variety of quality, freshly prepared dishes, dining in the Disney® Parks, Disney Hotels and Disney Village® is... Disneylicious. We've tried everything. The all-you-can-eat feasts, fine dining, kids' menus, vegan options, Disney Character Dining, speedy snacks in between adventures. And we can confirm that there's a little bit of magic in every bite for all ages and all diets – all day, every day.

Fine diners, all-you-can-eaters, rushing arounders and cafés snackers, whatever your taste and budget, Disneyland® Paris has got you covered, including some extra special treats available only during the 30th Anniversary – make sure you try them before they leave the menu on 30th September!

### **Table service** €€ to €€€

For Guests who like to savour gourmet dishes. Expect elaborate courses made with quality produce, an immersive Disney theme and excellent service.

### All-you-can-eat €€

For Guests who love to try it all. It's quality all-you-can-eat in an immersive Disney setting.

### **Quick service** €

For Guests who want to make the most of every minute in the Disney® Parks. Delightful Disney meals that are fast and convenient.

### On-the-go €

For Guests who don't want to stop! Fun and yummy Disney meals, sweet and savoury snacks and drinks are available all across the Disney Parks.

#### Bars and cafés € to €€

For Guests who appreciate a relaxing drink and snack. A tasty break in a calm and comfortable setting.