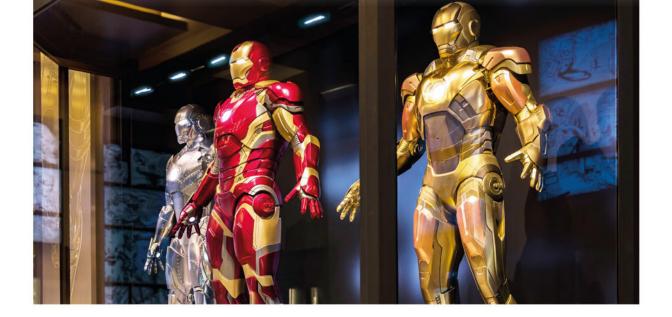

### Powerful new attractions

Save the day in two thrilling missions. Avengers Assemble: Flight Force, where you'll help Iron Man and Captain Marvel defeat an intergalactic threat. And Spider-Man W.E.B. Adventure, where you and your team can test your web-slinging skills alongside Spidey himself.