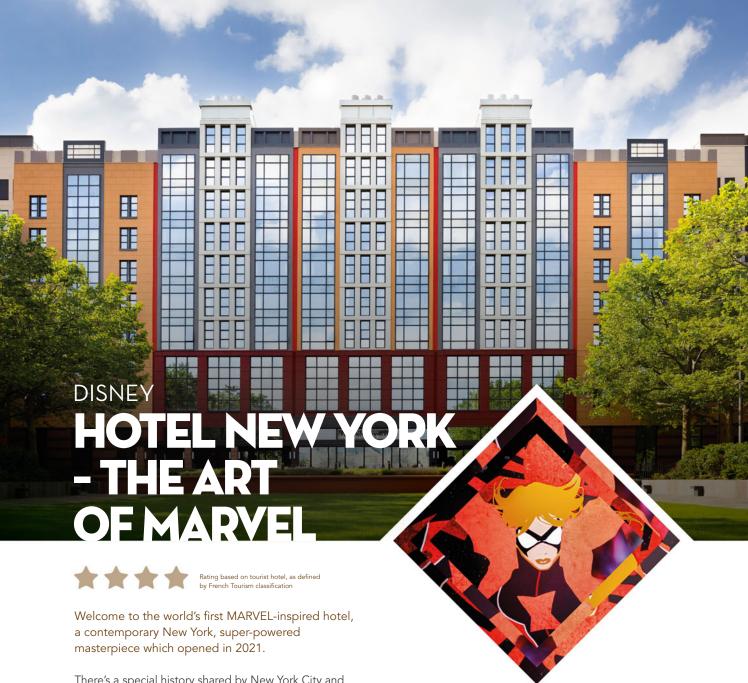

Some hotels may remain closed or be unavailable for all or some days during the validity period of this publication. Please contact us or your reservation agent for the most up-to-date information.

There's a special history shared by New York City and MARVEL. This reimagining of Disney Hotel New York has harnessed this history to create a powerful mix of esteemed Manhattan style, sophistication, service and Super Hero stories told through mighty MARVEL artwork.

But what really sets this hotel apart? Imagineer and Lead Artistic Designer Sylvie Massara says, "With more than 350 pieces of original MARVEL artwork by more than 110 artists adorning the walls of the lobby, restaurants, bars and rooms, this hotel is like a carefully curated modern art gallery on the Upper East Side, all with a super fun MARVEL feel. And with Super Hero Station, it has the most immersive experience found in any Disney® Hotel."