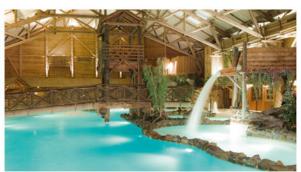

# **ACTIVITIES**

Here, adventurers of all ages are kept busy! In the *Blue Springs Pool*, you'll find a heated indoor pool with waterfall, river and whirlpool, while an indoor tennis court, a mini-golf course and some outdoor play areas can be found across the ranch.