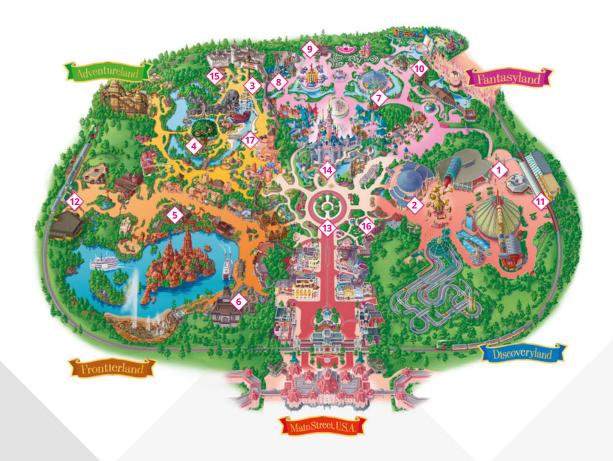

# THE TWO DISNEY® PARKS AT A GLANCE

Heads up! We couldn't fit all the magic on this page, so be prepared to discover loads more when you're here. To help you live the dream to its fullest, here are some of our must-dos and where to find them.

### TOP TIPS FOR DISNEYLAND® PARK

### WHAT TO DO

- Star Tours : l'Aventure Continue (Star Tours: The Adventures Continue)
- 2 Buzz Lightyear Laser Blast
- 3 Pirates of the Caribbean
- 4 La Cabane des Robinson
- 5 Big Thunder Mountain
- 6 Phantom Manor
- Mad Hatter's Tea Cups
- 8 Peter Pan's Flight

### WHAT TO SEE

- Meet Mickey Mouse
- 10 Princess Pavilion
- Mickey's PhilharMagic
- 12 The Lion King: Rhythms of the Pride Lands
- 13 Disney Stars on Parade
- Nighttime shows

### WHERE TO EAT

- Captain Jack's Restaurant des Pirates
- 16 Plaza Gardens Restaurant 10111101
- (17) Restaurant Hakuna Matata

### TOP TIPS FOR WALT DISNEY STUDIOS® PARK

### WHAT TO DO

- Ratatouille : L'Aventure Totalement Toquée de Rémy (Ratatouille: The Adventure)
- 2 Spider-Man W.E.B. Adventure
- 3 Avengers Assemble: Flight Force
- The Twilight Zone Tower of Terror™
- 5 Cars ROAD TRIP
- 6 RC Racer
- 7 Slinky Dog Zigzag Spin
- 8 Toy Soldiers Parachute Drop

### WHAT TO SEE

- Mickey and the Magician
- 10 Stitch Live!
- Disney Junior Dream Factory

### WHERE TO EAT

- Bistrot Chez Rémy
- 13 PYM Kitchen
- 14 Stark Factory: Pizza & Pasta