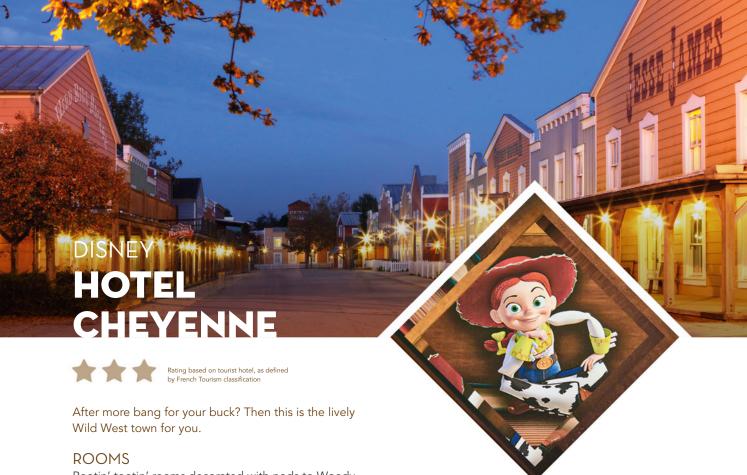

Rootin' tootin' rooms decorated with nods to Woody and Jessie from *Toy Story*.

#### DINING

Chow down on a great-tasting menu that includes barbecue specialities smoked onsite at *Chuck Wagon Cafe*. Giddy up, raise your glass and stomp your feet to some rip-roaring Country tunes in the *Red Garter Saloon*. And take a break with a cup of the black stuff from *Starbucks® Coffee*.

# **ACTIVITIES**

With a kids' corner and Pixar Character Encounters with Woody, Jessie or their friends, there's Wild West fun for all your posse, while the *General Store* is the place to go for all your everyday essentials and magical souvenirs.