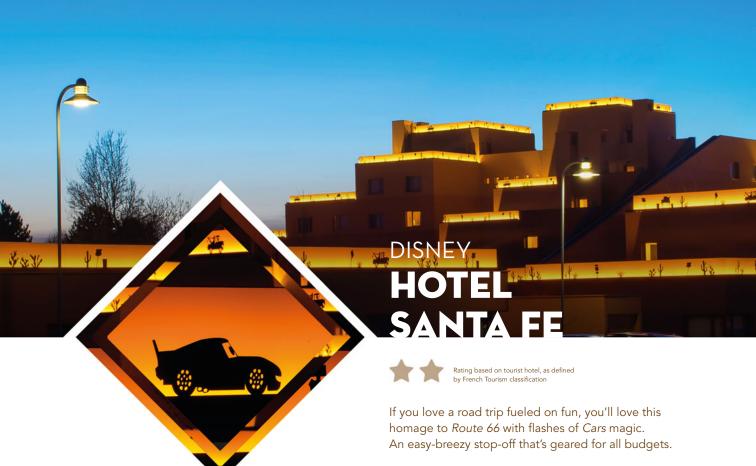

# **ROOMS**

Revved-up rooms furnished and decorated with all things *Cars*.

#### DINING

Running on empty? Then fill up on the Mexicaninspired all-you-can-eat menu at *La Cantina*. Once you've parked up for the day, spend the evening with a drink at the colourful, New Mexico-style *Rio Grande Bar*. And refuel with a brew from *Starbucks*® *Coffee*.

#### **ACTIVITIES**

With a kids' corner and Disney Character Encounters, there's magical fun for all, while the *Trading Post* boutique is your nearest place to pick up your road trip supplies and magical souvenirs.