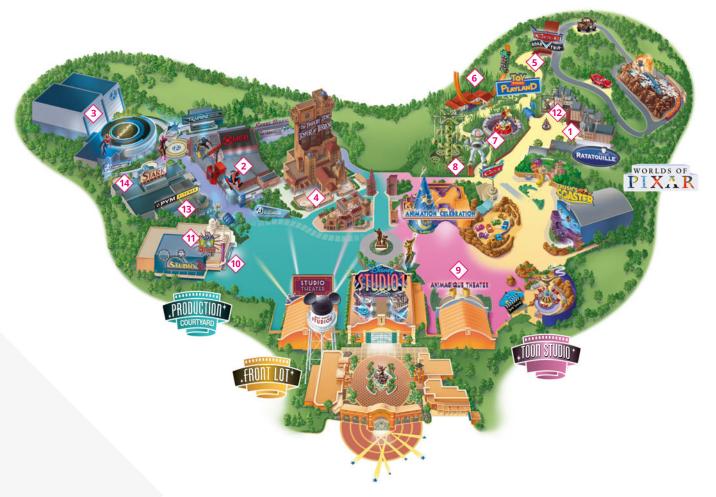

# THE TWO DISNEY® PARKS AT A GLANCE

Heads up! We couldn't fit all the magic on this page, so be prepared to discover loads more when you're here. To help you live the dream to its fullest, here are some of our must-dos and where to find them.

### TOP TIPS FOR DISNEYLAND® PARK

### WHAT TO DO

- Star Tours : l'Aventure Continue (Star Tours: The Adventures Continue)
- 2 Buzz Lightyear Laser Blast
- 3 Pirates of the Caribbean
- 4 La Cabane des Robinson
- 5 Big Thunder Mountain
- 6 Phantom Manor
- Mad Hatter's Tea Cups
- 8 Peter Pan's Flight

### WHAT TO SEE

- Meet Mickey Mouse
- 10 Princess Pavilion
- Mickey's PhilharMagic
- 12 The Lion King: Rhythms of the Pride Lands
- 13 Disney Stars on Parade
- Nighttime shows

### WHERE TO EAT

- Captain Jack's Restaurant des Pirates
- 16 Plaza Gardens Restaurant 10111101
- (17) Restaurant Hakuna Matata

### TOP TIPS FOR WALT DISNEY STUDIOS® PARK

### WHAT TO DO

- Ratatouille : L'Aventure Totalement Toquée de Rémy (Ratatouille: The Adventure)
- 2 Spider-Man W.E.B. Adventure
- 3 Avengers Assemble: Flight Force
- The Twilight Zone Tower of Terror™
- 5 Cars ROAD TRIP
- 6 RC Racer
- 7 Slinky Dog Zigzag Spin
- 8 Toy Soldiers Parachute Drop

### WHAT TO SEE

- Mickey and the Magician
- 10 Stitch Live!
- Disney Junior Dream Factory

### WHERE TO EAT

- Bistrot Chez Rémy
- 13 PYM Kitchen
- 14 Stark Factory: Pizza & Pasta