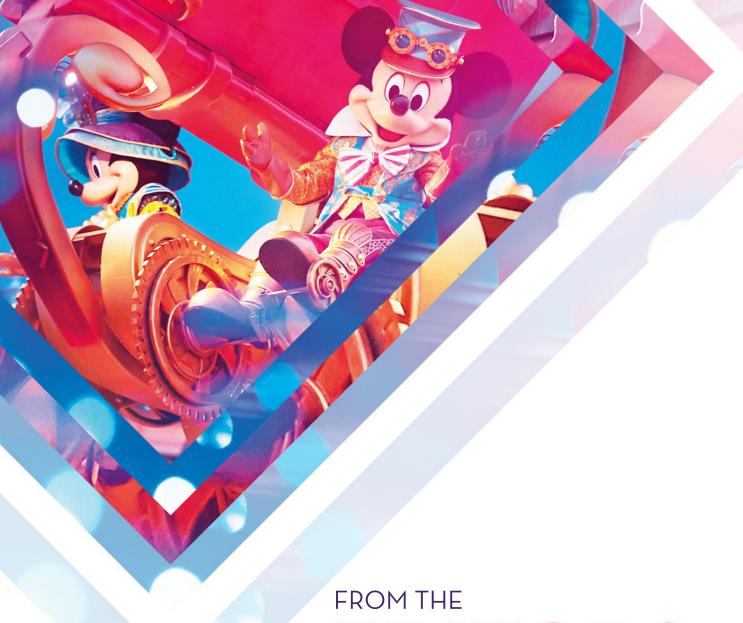

### Dream... and Shine Brighter!

Celebrate with Disney and Pixar Characters in this joyful daytime show specially created for the 30<sup>th</sup> Anniversary. Feel a flurry of festive fun as you dance along to the music and wave to Mickey and Friends as they lead the festivities dressed in their shiny 30<sup>th</sup> Anniversary costumes.