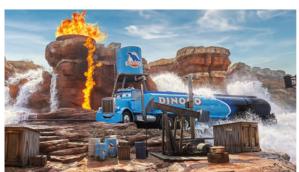

### DREAM TEAM TIP: A MUST DO FOR LITTLE DRIVERS

Located in Worlds of Pixar, Cars ROAD TRIP is perfect for younger Cars fans and can be a great option for little ones while other members of the family enjoy bigger thrill attractions. Stop at the Laugh 'n' Go truck on the way for a bite to eat and enjoy the area's music, which transports you right to the heart of Route 66.