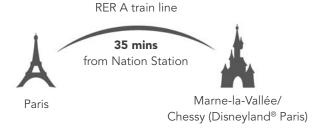

# ACCESS TO DISNEYLAND® PARIS

- By train, direct to Marne-la-Vallée/Chessy station (two mins walk to the Disney® Parks).
- By plane, with regular transfers from the Paris airports by Magical Shuttle bus (extra charge applies).
- By car, ideally placed within reach of major international motorways.