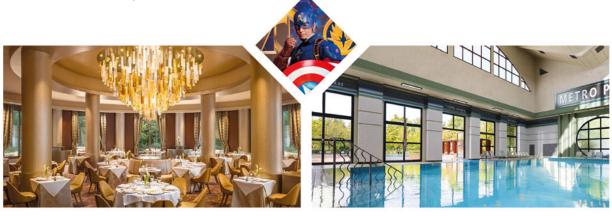

### DINING

Take a delicious bite out of the Big Apple.
For sumptuous Italian specials, try the upmarket
Manhattan Restaurant. To sample the famously
cosmopolitan atmosphere and delicacies of New York,
Downtown Restaurant is just the ticket. For a Super
Hero sighting and classy cocktails, swing over to
Skyline Bar. While artisan coffee is served
in Bleecker Street Lounge.

### **ACTIVITIES**

MARVEL fans of all ages can enjoy some truly epic experiences. Snap an action-packed photobooth shot and a selfie with a Super Hero in an immersive MARVEL setting at Super Hero Station. Learn the super skills needed to draw your own MARVEL masterpiece at the Marvel Design Studio. Power up your strength at the outdoor Hero Training Zone. And if you need a moment to chill, head to the Metro Pool & Health Club for its heated indoor and outdoor pools, sauna, steam room, whirlpool and fitness room.