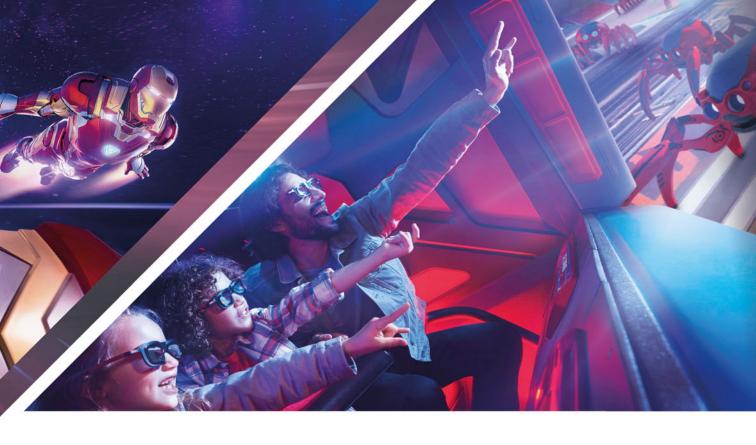

### Powerful new attractions

Save the day in two thrilling missions. Avengers Assemble: Flight Force, where you'll help Iron Man and Captain Marvel defeat an intergalactic threat. And Spider-Man W.E.B. Adventure, where you and your team can test your web-slinging skills alongside Spidey himself.