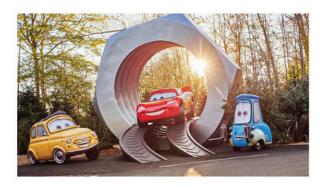

### DREAM TEAM TIP: A MUST DO FOR LITTLE DRIVERS

Located in Worlds of Pixar, Cars ROAD TRIP is perfect for younger Cars fans and can be a great option for little ones while other members of the family enjoy bigger thrill attractions. Stop at the Laugh 'n' Go truck on the way for a bite to eat and enjoy the area's music, which transports you right to the heart of Route 66.