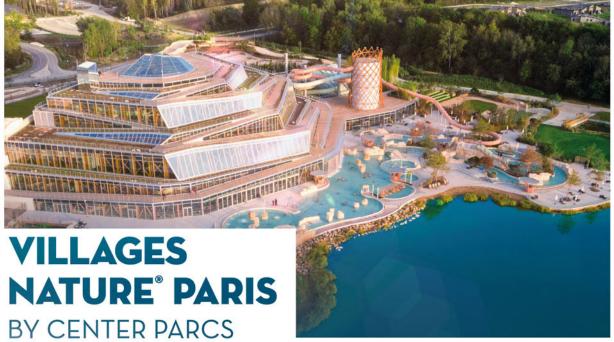

Feel at one with nature in this peaceful eco-village where outdoor fun flourishes.

#### **APARTMENTS**

Self-catering apartment with one or two bedrooms, fully-equipped kitchen and balcony.

#### DINING

From table service to quick bites and fresh produce, all tastes are catered for across the many restaurants and shops of *Lakeside Promenade* and *BelleVie Farm. Lagon Café* is particularly great for a healthy, refreshing drink between dips in the *Aqualagon*.

#### **ACTIVITIES**

With an Aqualagon water park, Deep Nature® Spa, BelleVie Farm, four landscaped gardens, a playful ramblers' path, tree climbing trails, pony club, bike rentals and more, this is a place for outdoor family fun.

Please note: The only way to reach Les Villages Nature® Paris is by car or by public transport from Marne-la-Vallée/Chessy station.

©Ton Hurks

©Milan Vermeulen

- A dose of Paris in a Grand Boulevard style.
- Standard rooms sleeping up to four people and connecting family rooms for up to six people
- Wide range of services, including free shuttle to the Disney® Parks
- One restaurant: Le George
- One bar: Le Diplomate