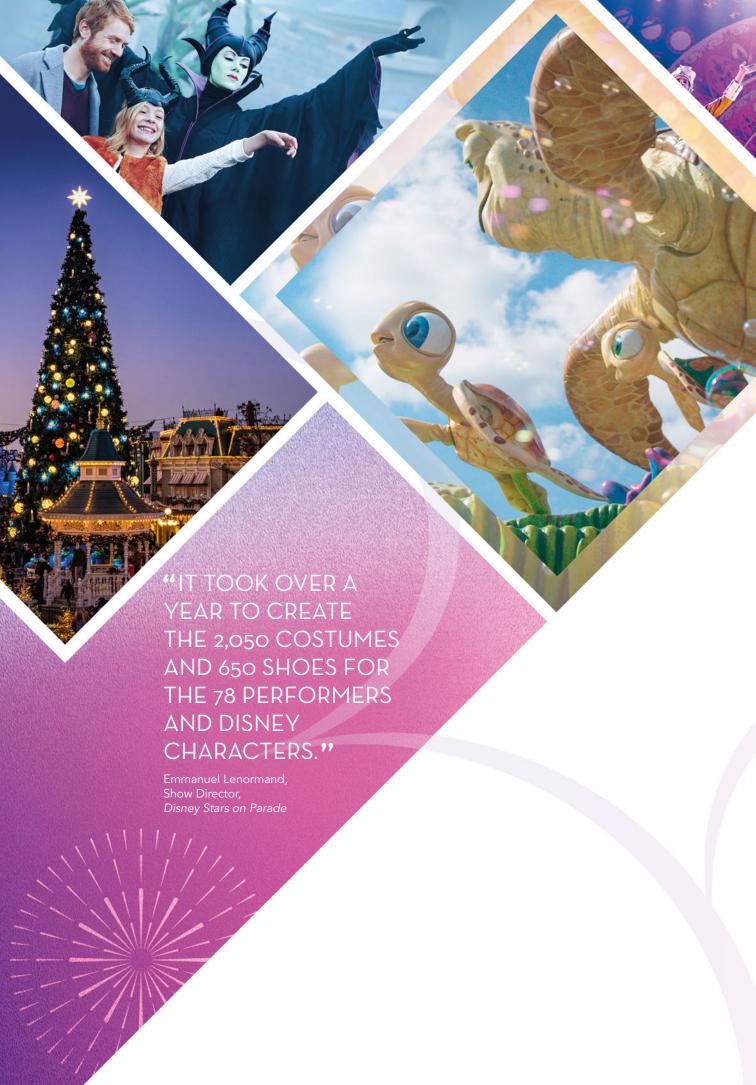

### **Disney Stars on Parade**

From friendship and magic to adventure and romance, every element of a Disney story glides past in this star-studded daytime parade.

### **Disney Halloween Festival**

It's become a trick-or-treat tradition in October, where mischievous Disney Villains conjure up a happy haunting for all.

### **Disney Enchanted Christmas**

With Disneyland Park transforming into a winter wonderland from November to early January, this is the happiest of ho-ho-holidays.